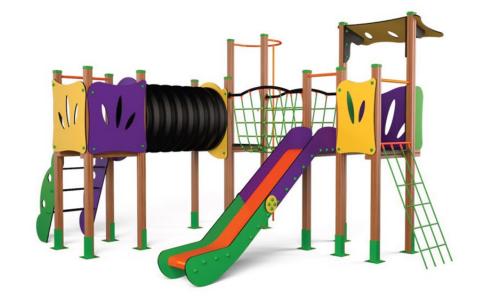

## Serie UNIVERSO

- Madera laminada de pino escandinavo, certifi-cada por PEFC y FSC conforme a la Normativa EN351/EN335. Tratada en autoclave clase de
- Redes de cuerda armada antivandálica: 16mm,
- Polietileno, polipropileno, poliamida. HDPE, color uniforme, resistente a la intemperie y al cultivo de bacterias y hongos. Por su capacidad elástica actúa como amortiguador de impactos, resultando muy difícil su rotura. No son tóxicos y

resistencia GL24 (riesgo IV).

6 hilos de acero trenzados recubiertos de poli-propileno. Conectores de aluminio y plástico.

Tornillería galvanizada y de acero inoxidable calidad AISI-304.

cumplen con la EN 71.