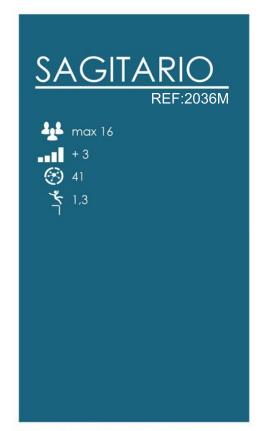

## Serie UNIVERSO

- Madera laminada de pino escandinavo, certifi-cada por PEFC y FSC conforme a la Normativa EN351/EN335. Tratada en autoclave clase de
- Redes de cuerda armada antivandálica: 16mm,
- Polietileno, polipropileno, poliamida. HDPE, color uniforme, resistente a la intemperie y al cultivo de bacterias y hongos. Por su capacidad elástica actúa como amortiguador de impactos, resultando muy difícil su rotura. No son tóxicos y







resistencia GL24 (riesgo IV).

6 hilos de acero trenzados recubiertos de poli-propileno. Conectores de aluminio y plástico.

Tornillería galvanizada y de acero inoxidable calidad AISI-304.

cumplen con la EN 71.



cotas en mm