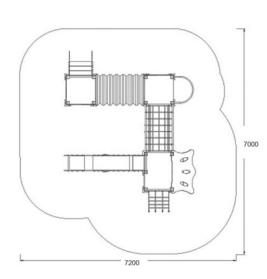

## Serie UNIVERSO

- Madera laminada de pino escandinavo, certifi-cada por PEFC y FSC conforme a la Normativa EN351/EN335. Tratada en autoclave clase de
- Redes de cuerda armada antivandálica: 16mm,
- Polietileno, polipropileno, poliamida. HDPE, color uniforme, resistente a la intemperie y al cultivo de bacterias y hongos. Por su capacidad elástica actúa como amortiguador de impactos, resultando muy difícil su rotura. No son tóxicos y







resistencia GL24 (riesgo IV).

6 hilos de acero trenzados recubiertos de poli-propileno. Conectores de aluminio y plástico.

Tornillería galvanizada y de acero inoxidable calidad AISI-304.

cumplen con la EN 71.



cotas en mm