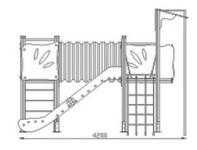

## Serie UNIVERSO

- Madera laminada de pino escandinavo, certifi-cada por PEFC y FSC conforme a la Normativa EN351/EN335. Tratada en autoclave clase de
- Redes de cuerda armada antivandálica: 16mm,
- Polietileno, polipropileno, poliamida. HDPE, color uniforme, resistente a la intemperie y al cultivo de bacterias y hongos. Por su capacidad elástica actúa como amortiguador de impactos, resultando muy difícil su rotura. No son tóxicos y







resistencia GL24 (riesgo IV).

6 hilos de acero trenzados recubiertos de poli-propileno. Conectores de aluminio y plástico.

Tornillería galvanizada y de acero inoxidable calidad AISI-304.

cumplen con la EN 71.



cotas en mm