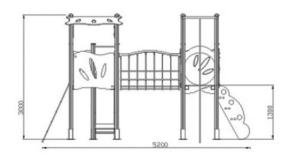

## Serie UNIVERSO

- Madera laminada de pino escandinavo, certifi-cada por PEFC y FSC conforme a la Normativa EN351/EN335. Tratada en autoclave clase de
- Redes de cuerda armada antivandálica: 16mm,
- Polietileno, polipropileno, poliamida. HDPE, color uniforme, resistente a la intemperie y al cultivo de bacterias y hongos. Por su capacidad elástica actúa como amortiguador de impactos, resultando muy difícil su rotura. No son tóxicos y







resistencia GL24 (riesgo IV).

6 hilos de acero trenzados recubiertos de poli-propileno. Conectores de aluminio y plástico.

Tornillería galvanizada y de acero inoxidable calidad AISI-304.

cumplen con la EN 71.



cotas en mm