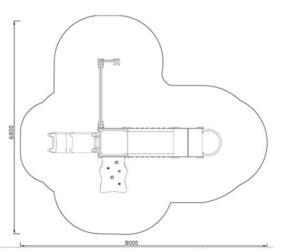

## Serie UNIVERSO

- Madera laminada de pino escandinavo, certificada por PEFC y FSC conforme a la Normativa EN351/EN335. Tratada en autoclave clase de resistencia GL24 (riesgo IV).
- Redes de cuerda armada antivandálica: 16mm, 6 hilos de acero trenzados recubiertos de polipropileno. Conectores de aluminio y plástico.
- Tornillería galvanizada y de acero inoxidable calidad AISI-304.
- Polietileno, polipropileno, poliamida. HDPE, color uniforme, resistente a la intemperie y al cultivo de bacterias y hongos. Por su capacidad elástica actúa como amortiguador de impactos, resultando muy difícil su rotura. No son tóxicos y cumplen con la EN 71.