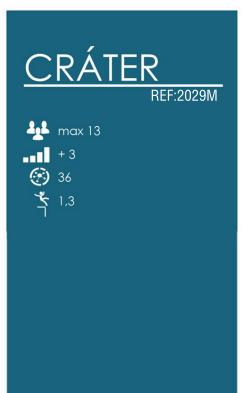

## Serie UNIVERSO

- Madera laminada de pino escandinavo, certificada por PEFC y FSC conforme a la Normativa EN351/EN335. Tratada en autoclave clase de resistencia GL24 (riesgo IV).
- Redes de cuerda armada antivandálica: 16mm, 6 hilos de acero trenzados recubiertos de polipropileno. Conectores de aluminio y plástico.
- Tornillería galvanizada y de acero inoxidable calidad AISI-304.
- Polietileno, polipropileno, poliamida. HDPE, color uniforme, resistente a la intemperie y al cultivo de bacterias y hongos. Por su capacidad elástica actúa como amortiguador de impactos, resultando muy difícil su rotura. No son tóxicos y cumplen con la EN 71.





www.inserurbana.com