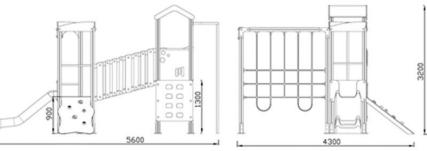

## Serie UNIVERSO

- Madera laminada de pino escandinavo, certificada por PEFC y FSC conforme a la Normativa EN351/EN335. Tratada en autoclave clase de resistencia GL24 (riesgo IV).
- Redes de cuerda armada antivandálica: 16mm, 6 hilos de acero trenzados recubiertos de polipropileno. Conectores de aluminio y plástico.
- Tornillería galvanizada y de acero inoxidable calidad AISI-304.
- Polietileno, polipropileno, poliamida. HDPE, color uniforme, resistente a la intemperie y al cultivo de bacterias y hongos. Por su capacidad elástica actúa como amortiguador de impactos, resultando muy difícil su rotura. No son tóxicos y cumplen con la EN 71.