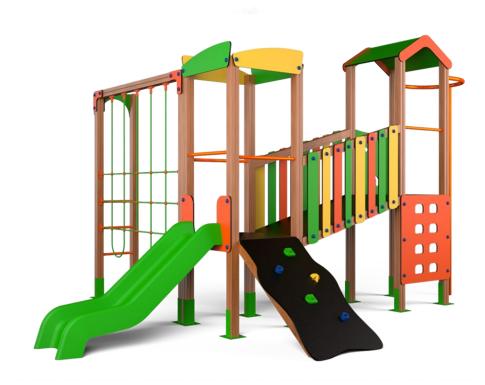

## Serie UNIVERSO

- Madera laminada de pino escandinavo, certificada por PEFC y FSC conforme a la Normativa EN351/EN335. Tratada en autoclave clase de resistencia GL24 (riesgo IV).
- Redes de cuerda armada antivandálica: 16mm, 6 hilos de acero trenzados recubiertos de polipropileno. Conectores de aluminio y plástico.
- Tornillería galvanizada y de acero inoxidable calidad AISI-304.
- Polietileno, polipropileno, poliamida. HDPE, color uniforme, resistente a la intemperie y al cultivo de bacterias y hongos. Por su capacidad elástica actúa como amortiguador de impactos, resultando muy difícil su rotura. No son tóxicos y cumplen con la EN 71.





www.inserurbana.com