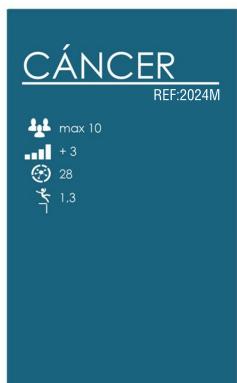

## cotas en mm



Grupo IN.SER. URBANA, S.L. c/ Arco de los Naranjos, 37 Pol. Ind. Barrio del Cristo 46930 Quart de Poblet (Valencia) España Tfno: 961216067 Fax: 96 121 38 30

www.inserurbana.com



- Madera laminada de pino escandinavo, certificada por PEFC y FSC conforme a la Normativa EN351/EN335. Tratada en autoclave clase de resistencia GL24 (riesgo IV).
- Tornillería galvanizada y de acero inoxidable calidad AISI-304.
- Polietileno, polipropileno, poliamida. HDPE, color uniforme, resistente a la intemperie y al cultivo de bacterias y hongos. Por su capacidad elástica actúa como amortiguador de impactos, resultando muy difícil su rotura. No son tóxicos y cumplen con la EN 71.