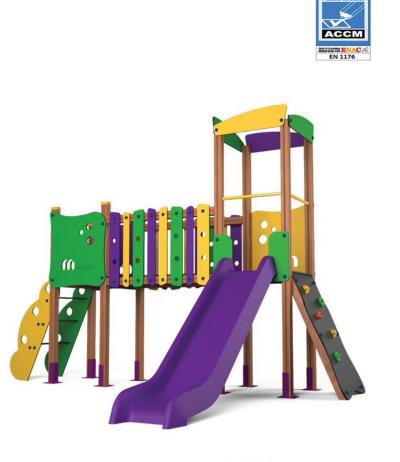

## cotas en mm



Grupo IN.SER. URBANA, S.L. c/ Arco de los Naranjos, 37 Pol. Ind. Barrio del Cristo 46930 Quart de Poblet (Valencia) España Tfno: 961216067 Fax: 96 121 38 30

www.inserurbana.com



- Madera laminada de pino escandinavo, certificada por PEFC y FSC conforme a la Normativa EN351/EN335. Tratada en autoclave clase de resistencia GL24 (riesgo IV).
- Tornillería galvanizada y de acero inoxidable calidad AISI-304.
- Polietileno, polipropileno, poliamida. HDPE, color uniforme, resistente a la intemperie y al cultivo de bacterias y hongos. Por su capacidad elástica actúa como amortiguador de impactos, resultando muy difícil su rotura. No son tóxicos y cumplen con la EN 71.