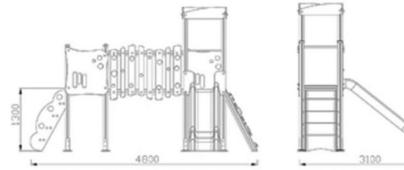

## cotas en mm

Grupo IN.SER. URBANA, S.L. c/ Arco de los Naranjos, 37 Pol. Ind. Barrio del Cristo 46930 Quart de Poblet (Valencia) España Tfno: 961216067 Fax: 96 121 38 30

www.inserurbana.com

- Madera laminada de pino escandinavo, certificada por PEFC y FSC conforme a la Normativa EN351/EN335. Tratada en autoclave clase de resistencia GL24 (riesgo IV).
- Tornillería galvanizada y de acero inoxidable calidad AISI-304.
- Polietileno, polipropileno, poliamida. HDPE, color uniforme, resistente a la intemperie y al cultivo de bacterias y hongos. Por su capacidad elástica actúa como amortiguador de impactos, resultando muy difícil su rotura. No son tóxicos y cumplen con la EN 71.