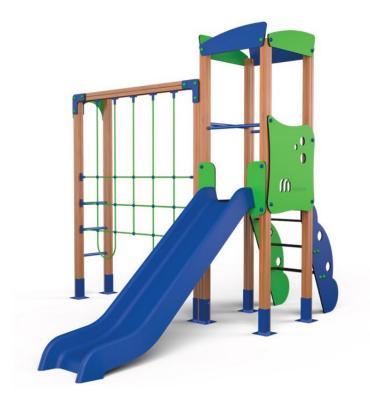

## Serie UNIVERSO

- Madera laminada de pino escandinavo, certificada por PEFC y FSC conforme a la Normativa EN351/EN335. Tratada en autoclave clase de resistencia GL24 (riesgo IV).
- Redes de cuerda armada antivandálica: 16mm, 6 hilos de acero trenzados recubiertos de poli-propileno. Conectores de aluminio y plástico.
- Tornillería galvanizada y de acero inoxidable calidad AISI-304.
- Polietileno, polipropileno, poliamida. HDPE, color uniforme, resistente a la intemperie y al cultivo de bacterias y hongos. Por su capacidad elás-tica actúa como amortiguador de impactos, resultando muy difícil su rotura. No son tóxicos y cumplen con la EN 71.