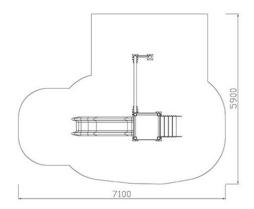

## Serie UNIVERSO

- Madera laminada de pino escandinavo, certificada por PEFC y FSC conforme a la Normativa EN351/EN335. Tratada en autoclave clase de resistencia GL24 (riesgo IV).
- Redes de cuerda armada antivandálica: 16mm, 6 hilos de acero trenzados recubiertos de poli-propileno. Conectores de aluminio y plástico.
- Tornillería galvanizada y de acero inoxidable calidad AISI-304.
- Polietileno, polipropileno, poliamida. HDPE, color uniforme, resistente a la intemperie y al cultivo de bacterias y hongos. Por su capacidad elás-tica actúa como amortiguador de impactos, resultando muy difícil su rotura. No son tóxicos y cumplen con la EN 71.











cotas en mm