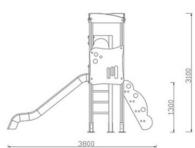

## Serie UNIVERSO

- Madera laminada de pino escandinavo, certificada por PEFC y FSC conforme a la Normativa EN351/EN335. Tratada en autoclave clase de resistencia GL24 (riesgo IV).
- Redes de cuerda armada antivandálica: 16mm, 6 hilos de acero trenzados recubiertos de poli-propileno. Conectores de aluminio y plástico.
- Tornillería galvanizada y de acero inoxidable calidad AISI-304.
- Polietileno, polipropileno, poliamida. HDPE, color uniforme, resistente a la intemperie y al cultivo de bacterias y hongos. Por su capacidad elás-tica actúa como amortiguador de impactos, resultando muy difícil su rotura. No son tóxicos y cumplen con la EN 71.











cotas en mm