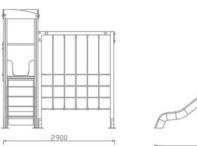

## Serie UNIVERSO

- Madera laminada de pino escandinavo, certificada por PEFC y FSC conforme a la Normativa EN351/EN335. Tratada en autoclave clase de resistencia GL24 (riesgo IV).
- Redes de cuerda armada antivandálica: 16mm, 6 hilos de acero trenzados recubiertos de poli-propileno. Conectores de aluminio y plástico.
- Tornillería galvanizada y de acero inoxidable calidad AISI-304.
- Polietileno, polipropileno, poliamida. HDPE, color uniforme, resistente a la intemperie y al cultivo de bacterias y hongos. Por su capacidad elás-tica actúa como amortiguador de impactos, resultando muy difícil su rotura. No son tóxicos y cumplen con la EN 71.











cotas en mm