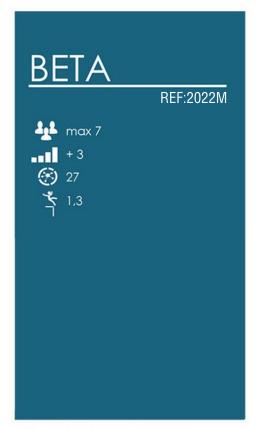

## Serie UNIVERSO

- Madera laminada de pino escandinavo, certificada por PEFC y FSC conforme a la Normativa EN351/EN335. Tratada en autoclave clase de resistencia GL24 (riesgo IV).
- Redes de cuerda armada antivandálica: 16mm, 6 hilos de acero trenzados recubiertos de poli-propileno. Conectores de aluminio y plástico.
- Tornillería galvanizada y de acero inoxidable calidad AISI-304.
- Polietileno, polipropileno, poliamida. HDPE, color uniforme, resistente a la intemperie y al cultivo de bacterias y hongos. Por su capacidad elás-tica actúa como amortiguador de impactos, resultando muy difícil su rotura. No son tóxicos y cumplen con la EN 71.











cotas en mm