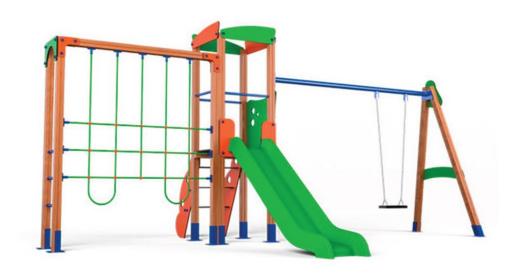

## Serie UNIVERSO

- Madera laminada de pino escandinavo, certifi-cada por PEFC y FSC conforme a la Normativa EN351/EN335. Tatada en autoclave clase de resistencia GL24 (riesgo IV).
- Redes de cuerda armada antivandálica: 16mm, 6 hilos de acero trenzados recubiertos de poli-propileno. Conectores de aluminio y plástico.
- Tornillería galvanizada y de acero inoxidable calidad AISI-304.
- Polietileno, polipropileno, poliamida. HDPE, color uniforme, resistente a la intemperie y al cultivo de bacterias y hongos. Por su capacidad elástica actúa como amortiguador de impactos, resultando muy difícil su rotura. No son tóxicos y cumplen con la EN 71.
- Asiento plano de goma EPDM inyectada con refuerzo de aluminio, disponible con juego de cadenas en acero inox 6mm o en acero galvanizado en caliente de 5mm, con grillete en el extremo superior.