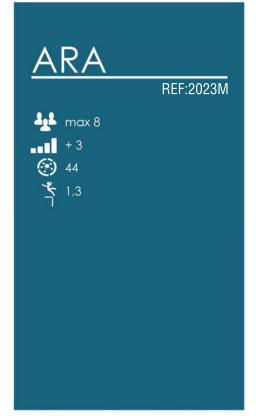

## Serie UNIVERSO

- Madera laminada de pino escandinavo, certifi-cada por PEFC y FSC conforme a la Normativa EN351/EN335. Tatada en autoclave clase de resistencia GL24 (riesgo IV).
- Redes de cuerda armada antivandálica: 16mm, 6 hilos de acero trenzados recubiertos de poli-propileno. Conectores de aluminio y plástico.
- Tornillería galvanizada y de acero inoxidable calidad AISI-304.
- Polietileno, polipropileno, poliamida. HDPE, color uniforme, resistente a la intemperie y al cultivo de bacterias y hongos. Por su capacidad elástica actúa como amortiguador de impactos, resultando muy difícil su rotura. No son tóxicos y cumplen con la EN 71.
- Asiento plano de goma EPDM inyectada con refuerzo de aluminio, disponible con juego de cadenas en acero inox 6mm o en acero galvanizado en calien