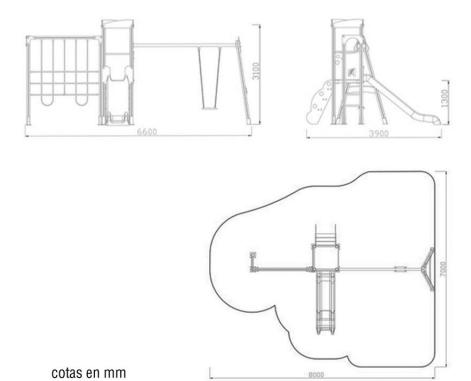

escandinavo, certifi-cada por PEFC y FSC conforme a la Normativa EN351/EN335. Tatada en autoclave clase de resistencia GL24 (riesgo IV).
- Redes de cuerda armada antivandálica: 16mm, 6 hilos de acero trenzados recubiertos de poli-propileno. Conectores de aluminio y plástico.
- Tornillería galvanizada y de acero inoxidable calidad AISI-304.
- Polietileno, polipropileno, poliamida. HDPE, color uniforme, resistente a la intemperie y al cultivo de bacterias y hongos. Por su capacidad elástica actúa como amortiguador de impactos, resultando muy difícil su rotura. No son tóxicos y cumplen con la EN 71.
- Asiento plano de goma EPDM inyectada con refuerzo de aluminio, disponible con juego de cadenas en acero inox 6mm o en acero galvanizado en caliente de 5mm, con grillete en el extremo superior.