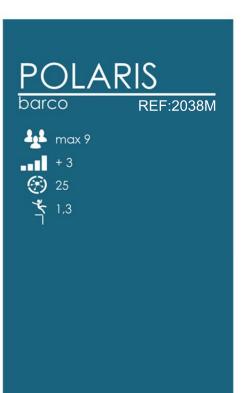

## Serie UNIVERSO

- Madera laminada de pino escandinavo, certificada por PEFC y FSC conforme a la Normativa EN351/EN335. Tratada en autoclave clase de resistencia GL24 (riesgo IV).
- Redes de cuerda armada antivandálica: 16mm, 6 hilos de acero trenzados recubiertos de poli-propileno. Conectores de aluminio y plástico.
- Tornillería galvanizada y de acero inoxidable calidad AISI-304.
- Polietileno, polipropileno, poliamida. HDPE, color uniforme, resistente a la intemperie y al cultivo de bacterias y hongos. Por su capacidad elástica actúa como amortiguador de impactos, resultando muy difícil su rotura. No son tóxicos y cumplen con la EN 71.







cotas en mm



Grupo IN.SER. URBANA, S.L. c/ Arco de los Naranjos, 37 Pol. Ind. Barrio del Cristo 46930 Quart de Poblet (Valencia) España Tf