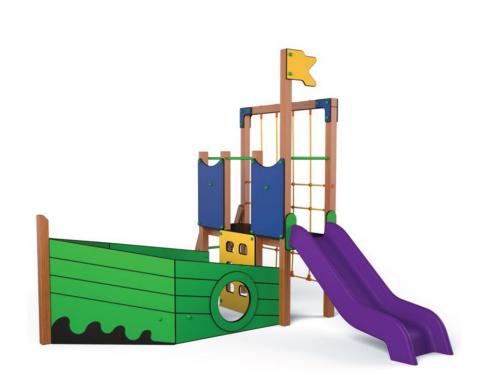

## Serie UNIVERSO

- Madera laminada de pino escandinavo, certificada por PEFC y FSC conforme a la Normativa EN351/EN335. Tratada en autoclave clase de resistencia GL24 (riesgo IV).
- Redes de cuerda armada antivandálica: 16mm, 6 hilos de acero trenzados recubiertos de poli-propileno. Conectores de aluminio y plástico.
- Tornillería galvanizada y de acero inoxidable calidad AISI-304.
- Polietileno, polipropileno, poliamida. HDPE, color uniforme, resistente a la intemperie y al cultivo de bacterias y hongos. Por su capacidad elástica actúa como amortiguador de impactos, resultando muy difícil su rotura. No son tóxicos y cumplen con la EN 71.







cotas en mm



Grupo IN.SER. URBANA, S.L. c/ Arco de los Naranjos, 37 Pol. Ind. Barrio del Cristo 46930 Quart de Poblet (Valencia) España Tfno