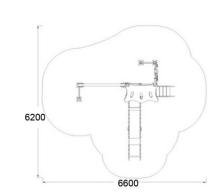

## Serie UNIVERSO

- Madera laminada de pino escandinavo, certificada por PEFC y FSC conforme a la Normativa EN351/EN335. Tratada en autoclave clase de resistencia GL24 (riesgo IV).
- Redes ce cuerda armada antivandálica: 16mm, 6 hilos de acero trenzados recubiertos de poli-propileno. Conectores de aluminio y plástico.
- Tornillería galvanizada y de acero inoxidable calidad AISI-304.
- Polietileno, polipropileno, poliamida. HDPE, color uniforme, resistente a la intemperie y al cultivo de bacterias y hongos. Por su capacidad elástica actúa como amortiguador de impactos, resultando muy difícil su rotura. No son tóxicos y cumplen con la EN 71.







cotas en mm



www.inserurbana.com