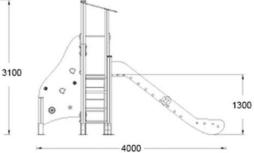

## Serie UNIVERSO

- Madera laminada de pino escandinavo, certificada por PEFC y FSC conforme a la Normativa EN351/EN335. Tratada en autoclave clase de resistencia GL24 (riesgo IV).
- Redes ce cuerda armada antivandálica: 16mm, 6 hilos de acero trenzados recubiertos de poli-propileno. Conectores de aluminio y plástico.
- Tornillería galvanizada y de acero inoxidable calidad AISI-304.
- Polietileno, polipropileno, poliamida. HDPE, color uniforme, resistente a la intemperie y al cultivo de bacterias y hongos. Por su capacidad elástica actúa como amortiguador de impactos, resultando muy difícil su rotura. No son tóxicos y cumplen con la EN 71.







cotas en mm



www.inserurbana.com