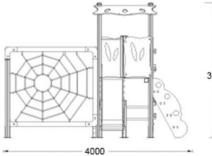

## Serie UNIVERSO

- Madera laminada de pino escandinavo, certificada por PEFC y FSC conforme a la Normativa EN351/EN335. Tratada en autoclave clase de resistencia GL24 (riesgo IV).
- Redes ce cuerda armada antivandálica: 16mm, 6 hilos de acero trenzados recubiertos de poli-propileno. Conectores de aluminio y plástico.
- Tornillería galvanizada y de acero inoxidable calidad AISI-304.
- Polietileno, polipropileno, poliamida. HDPE, color uniforme, resistente a la intemperie y al cultivo de bacterias y hongos. Por su capacidad elástica actúa como amortiguador de impactos, resultando muy difícil su rotura. No son tóxicos y cumplen con la EN 71.







cotas en mm



www.inserurbana.com