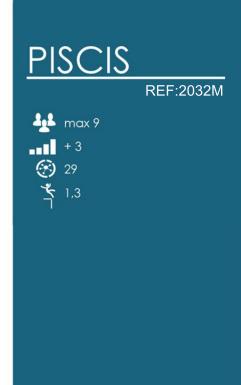

## Serie UNIVERSO

- Madera laminada de pino escandinavo, certificada por PEFC y FSC conforme a la Normativa EN351/EN335. Tratada en autoclave clase de resistencia GL24 (riesgo IV).
- Redes ce cuerda armada antivandálica: 16mm, 6 hilos de acero trenzados recubiertos de poli-propileno. Conectores de aluminio y plástico.
- Tornillería galvanizada y de acero inoxidable calidad AISI-304.
- Polietileno, polipropileno, poliamida. HDPE, color uniforme, resistente a la intemperie y al cultivo de bacterias y hongos. Por su capacidad elástica actúa como amortiguador de impactos, resultando muy difícil su rotura. No son tóxicos y cumplen con la EN 71.







cotas en mm



www.inserurbana.com