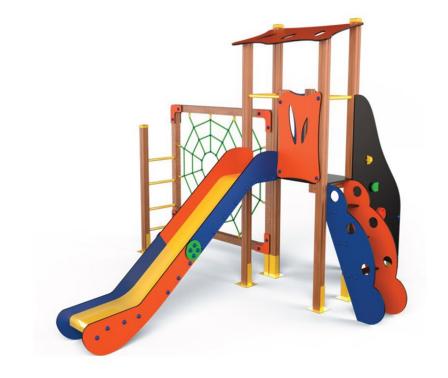

## Serie UNIVERSO

- Madera laminada de pino escandinavo, certificada por PEFC y FSC conforme a la Normativa EN351/EN335. Tratada en autoclave clase de resistencia GL24 (riesgo IV).
- Redes ce cuerda armada antivandálica: 16mm, 6 hilos de acero trenzados recubiertos de poli-propileno. Conectores de aluminio y plástico.
- Tornillería galvanizada y de acero inoxidable calidad AISI-304.
- Polietileno, polipropileno, poliamida. HDPE, color uniforme, resistente a la intemperie y al cultivo de bacterias y hongos. Por su capacidad elástica actúa como amortiguador de impactos, resultando muy difícil su rotura. No son tóxicos y cumplen con la EN 71.







cotas en mm



www.inserurbana.com