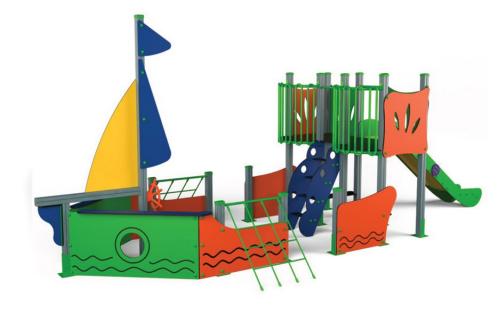

## Serie UNIVERSO



- Madera laminada de pino escandinavo, certificada por PEFC y FSC conforme a la Normativa EN351/EN335. Tratada en autoclave clase de resistencia GL24 (riesgo IV).
- Redes de cuerda armada antivandálica: 16mm, 6 hilos de acero trenzados recubiertos de poli-propileno. Conectores de aluminio y plástico.
- Tornillería galvanizada y de acero inoxidable calidad AISI-304.
- Polietileno, polipropileno, poliamida. HDPE, color uniforme, resistente a la intemperie y al cultivo de bacterias y hongos. Por su capacidad elás-tica actúa como amortiguador de impactos, resultando muy difícil su rotura. No son tóxicos y cumplen con la EN 71.





cotas en mm