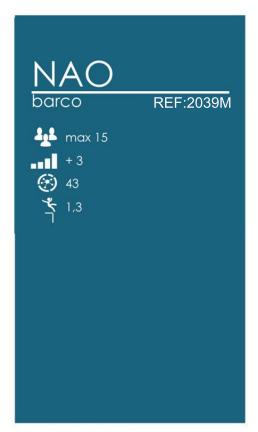

## Serie UNIVERSO



- Madera laminada de pino escandinavo, certificada por PEFC y FSC conforme a la Normativa EN351/EN335. Tratada en autoclave clase de resistencia GL24 (riesgo IV).
- Redes de cuerda armada antivandálica: 16mm, 6 hilos de acero trenzados recubiertos de poli-propileno. Conectores de aluminio y plástico.
- Tornillería galvanizada y de acero inoxidable calidad AISI-304.
- Polietileno, polipropileno, poliamida. HDPE, color uniforme, resistente a la intemperie y al cultivo de bacterias y hongos. Por su capacidad elás-tica actúa como amortiguador de impactos, resultando muy difícil su rotura. No son tóxicos y cumplen con la EN 71.





cotas en mm