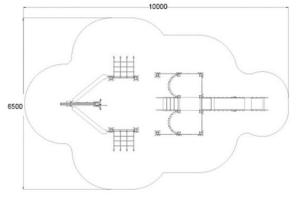

## Serie UNIVERSO



- Madera laminada de pino escandinavo, certificada por PEFC y FSC conforme a la Normativa EN351/EN335. Tratada en autoclave clase de resistencia GL24 (riesgo IV).
- Redes de cuerda armada antivandálica: 16mm, 6 hilos de acero trenzados recubiertos de poli-propileno. Conectores de aluminio y plástico.
- Tornillería galvanizada y de acero inoxidable calidad AISI-304.
- Polietileno, polipropileno, poliamida. HDPE, color uniforme, resistente a la intemperie y al cultivo de bacterias y hongos. Por su capacidad elás-tica actúa como amortiguador de impactos, resultando muy difícil su rotura. No son tóxicos y cumplen con la EN 71.





cotas en mm