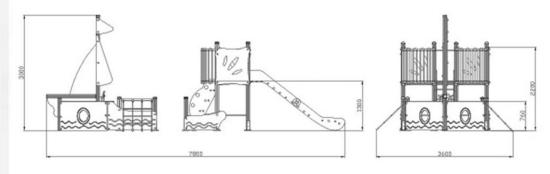

## Serie UNIVERSO



- Madera laminada de pino escandinavo, certificada por PEFC y FSC conforme a la Normativa EN351/EN335. Tratada en autoclave clase de resistencia GL24 (riesgo IV).
- Redes de cuerda armada antivandálica: 16mm, 6 hilos de acero trenzados recubiertos de poli-propileno. Conectores de aluminio y plástico.
- Tornillería galvanizada y de acero inoxidable calidad AISI-304.
- Polietileno, polipropileno, poliamida. HDPE, color uniforme, resistente a la intemperie y al cultivo de bacterias y hongos. Por su capacidad elás-tica actúa como amortiguador de impactos, resultando muy difícil su rotura. No son tóxicos y cumplen con la EN 71.





cotas en mm