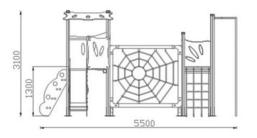

## Serie UNIVERSO

- Madera laminada de pino escandinavo, certificada por PEFC y FSC conforme a la Normativa EN351/EN335. Tratada en autoclave clase de resistencia GL24 (riesgo IV).
- Redes de cuerda armada antivandálica: 16mm, 6 hilos de acero trenzados recubiertos de polipropileno. Conectores de aluminio y plástico.
- Tornillería galvanizada y de acero inoxidable calidad AISI-304.
- Polietileno, polipropileno, poliamida. HDPE, color uniforme, resistente a la intemperie y al cultivo de bacterias y hongos. Por su capacidad elástica actúa como amortiguador de impactos, resultando muy difícil su rotura. No son tóxicos y cumplen con la EN 71.









cotas en mm