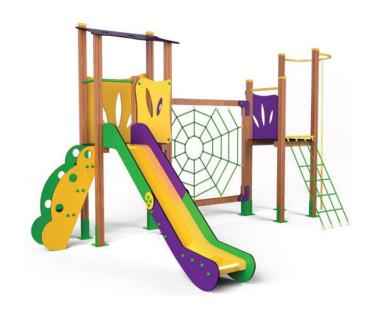

## Serie UNIVERSO

- Madera laminada de pino escandinavo, certificada por PEFC y FSC conforme a la Normativa EN351/EN335. Tratada en autoclave clase de resistencia GL24 (riesgo IV).
- Redes de cuerda armada antivandálica: 16mm, 6 hilos de acero trenzados recubiertos de polipropileno. Conectores de aluminio y plástico.
- Tornillería galvanizada y de acero inoxidable calidad AISI-304.
- Polietileno, polipropileno, poliamida. HDPE, color uniforme, resistente a la intemperie y al cultivo de bacterias y hongos. Por su capacidad elástica actúa como amortiguador de impactos, resultando muy difícil su rotura. No son tóxicos y cumplen con la EN 71.