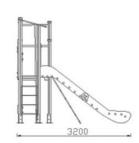

## Serie UNIVERSO

- Madera laminada de pino escandinavo, certificada por PEFC y FSC conforme a la Normativa EN351/EN335. Tratada en autoclave clase de resistencia GL24 (riesgo IV).
- Redes de cuerda armada antivandálica: 16mm, 6 hilos de acero trenzados recubiertos de polipropileno. Conectores de aluminio y plástico.
- Tornillería galvanizada y de acero inoxidable calidad AISI-304.
- Polietileno, polipropileno, poliamida. HDPE, color uniforme, resistente a la intemperie y al cultivo de bacterias y hongos. Por su capacidad elástica actúa como amortiguador de impactos, resultando muy difícil su rotura. No son tóxicos y cumplen con la EN 71.









cotas en mm