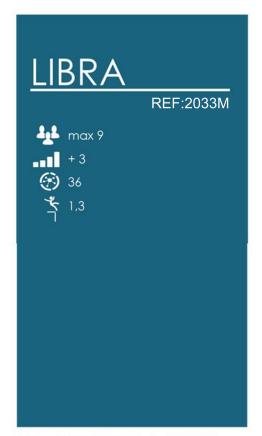

## Serie UNIVERSO

- Madera laminada de pino escandinavo, certificada por PEFC y FSC conforme a la Normativa EN351/EN335. Tratada en autoclave clase de resistencia GL24 (riesgo IV).
- Redes de cuerda armada antivandálica: 16mm, 6 hilos de acero trenzados recubiertos de polipropileno. Conectores de aluminio y plástico.
- Tornillería galvanizada y de acero inoxidable calidad AISI-304.
- Polietileno, polipropileno, poliamida. HDPE, color uniforme, resistente a la intemperie y al cultivo de bacterias y hongos. Por su capacidad elástica actúa como amortiguador de impactos, resultando muy difícil su rotura. No son tóxicos y cumplen con la EN 71.









cotas en mm