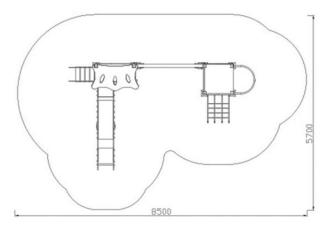

## Serie UNIVERSO

- Madera laminada de pino escandinavo, certificada por PEFC y FSC conforme a la Normativa EN351/EN335. Tratada en autoclave clase de resistencia GL24 (riesgo IV).
- Redes de cuerda armada antivandálica: 16mm, 6 hilos de acero trenzados recubiertos de polipropileno. Conectores de aluminio y plástico.
- Tornillería galvanizada y de acero inoxidable calidad AISI-304.
- Polietileno, polipropileno, poliamida. HDPE, color uniforme, resistente a la intemperie y al cultivo de bacterias y hongos. Por su capacidad elástica actúa como amortiguador de impactos, resultando muy difícil su rotura. No son tóxicos y cumplen con la EN 71.









cotas en mm