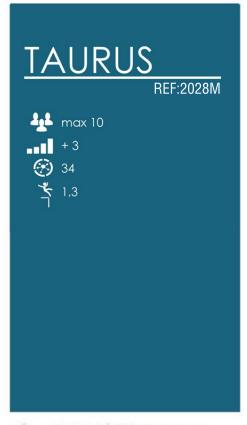

## cotas en mm

Serie UNIVERSO

- Madera laminada de pino escandinavo, certificada por PEFC y FSC conforme a la Normativa EN351/EN335. Tratada en autoclave clase de resistencia GL24 (riesgo IV).
- Redes de cuerda armada antivandálica: 16mm, 6 hilos de acero trenzados recubiertos de polipropileno. Conectores de aluminio y plástico.
- Tornillería galvanizada y de acero inoxidable calidad AISI-304.
- Polietileno, polipropileno, poliamida. HDPE, color uniforme, resistente a la intemperie y al cultivo de bacterias y hongos. Por su capacidad elástica actúa como amortiguador de impactos, resultando muy difícil su rotura. No son tóxicos y cumplen con la EN 71.