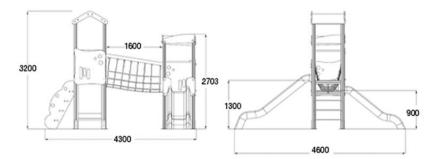

## cotas en mm

Serie UNIVERSO

- Madera laminada de pino escandinavo, certificada por PEFC y FSC conforme a la Normativa EN351/EN335. Tratada en autoclave clase de resistencia GL24 (riesgo IV).
- Redes de cuerda armada antivandálica: 16mm, 6 hilos de acero trenzados recubiertos de polipropileno. Conectores de aluminio y plástico.
- Tornillería galvanizada y de acero inoxidable calidad AISI-304.
- Polietileno, polipropileno, poliamida. HDPE, color uniforme, resistente a la intemperie y al cultivo de bacterias y hongos. Por su capacidad elástica actúa como amortiguador de impactos, resultando muy difícil su rotura. No son tóxicos y cumplen con la EN 71.