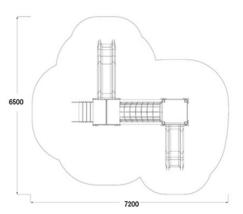

## cotas en mm

Serie UNIVERSO

- Madera laminada de pino escandinavo, certificada por PEFC y FSC conforme a la Normativa EN351/EN335. Tratada en autoclave clase de resistencia GL24 (riesgo IV).
- Redes de cuerda armada antivandálica: 16mm, 6 hilos de acero trenzados recubiertos de polipropileno. Conectores de aluminio y plástico.
- Tornillería galvanizada y de acero inoxidable calidad AISI-304.
- Polietileno, polipropileno, poliamida. HDPE, color uniforme, resistente a la intemperie y al cultivo de bacterias y hongos. Por su capacidad elástica actúa como amortiguador de impactos, resultando muy difícil su rotura. No son tóxicos y cumplen con la EN 71.