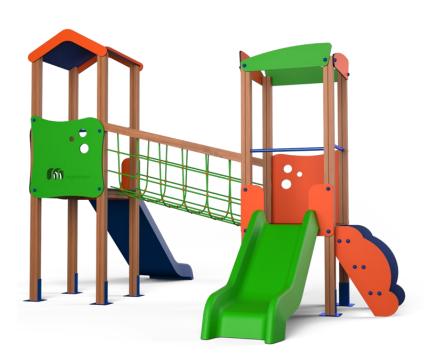

## cotas en mm

Serie UNIVERSO

- Madera laminada de pino escandinavo, certificada por PEFC y FSC conforme a la Normativa EN351/EN335. Tratada en autoclave clase de resistencia GL24 (riesgo IV).
- Redes de cuerda armada antivandálica: 16mm, 6 hilos de acero trenzados recubiertos de polipropileno. Conectores de aluminio y plástico.
- Tornillería galvanizada y de acero inoxidable calidad AISI-304.
- Polietileno, polipropileno, poliamida. HDPE, color uniforme, resistente a la intemperie y al cultivo de bacterias y hongos. Por su capacidad elástica actúa como amortiguador de impactos, resultando muy difícil su rotura. No son tóxicos y cumplen con la EN 71.