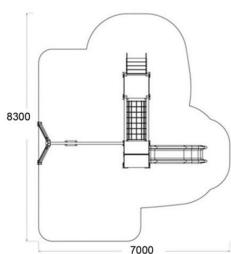

dinavo, certificada por PEFC y FSC conforme a la Normativa EN351/EN335. Tratada en autoclave clase de resistencia GL24 (riesgo IV).
- Redes de cuerda armada antivandálica: 16mm, 6 hilos de acero trenzados recubiertos de polipropileno. Conectores de aluminio y plástico.
- Tornillería galvanizada y de acero inoxidable calidad AISI-304.
- Polietileno, polipropileno, poliamida. HDPE, color uniforme, resistente a la intemperie y al cultivo de bacterias y hongos. Por su capacidad elástica actúa como amortiguador de impactos, resultando muy difícil su rotura. No son tóxicos y cumplen con la EN 71.
- Asiento plano de goma EPDM inyectada con refuerzo de aluminio, disponible con juego de cadenas en acero inox 6mm o en acero galvanizado en caliente de 5mm, con grillete en el extremo superior.









cotas en mm