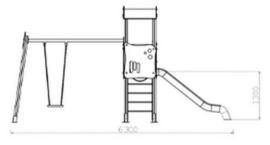

scandinavo, certificada por PEFC y FSC conforme a la Normativa EN351/EN335. Tratada en autoclave clase de resistencia GL24 (riesgo IV).
- Redes de cuerda armada antivandálica: 16mm, 6 hilos de acero trenzados recubiertos de polipropileno. Conectores de aluminio y plástico.
- Tornillería galvanizada y de acero inoxidable calidad AISI-304.
- Polietileno, polipropileno, poliamida. HDPE, color uniforme, resistente a la intemperie y al cultivo de bacterias y hongos. Por su capacidad elástica actúa como amortiguador de impactos, resultando muy difícil su rotura. No son tóxicos y cumplen con la EN 71.
- Asiento plano de goma EPDM inyectada con refuerzo de aluminio, disponible con juego de cadenas en acero inox 6mm o en acero galvanizado en caliente de 5mm, con grillete en el extremo superior.









cotas en mm