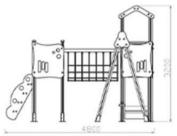

andinavo, certificada por PEFC y FSC conforme a la Normativa EN351/EN335. Tratada en autoclave clase de resistencia GL24 (riesgo IV).
- Redes de cuerda armada antivandálica: 16mm, 6 hilos de acero trenzados recubiertos de polipropileno. Conectores de aluminio y plástico.
- Tornillería galvanizada y de acero inoxidable calidad AISI-304.
- Polietileno, polipropileno, poliamida. HDPE, color uniforme, resistente a la intemperie y al cultivo de bacterias y hongos. Por su capacidad elástica actúa como amortiguador de impactos, resultando muy difícil su rotura. No son tóxicos y cumplen con la EN 71.
- Asiento plano de goma EPDM inyectada con refuerzo de aluminio, disponible con juego de cadenas en acero inox 6mm o en acero galvanizado en caliente de 5mm, con grillete en el extremo superior.









cotas en mm