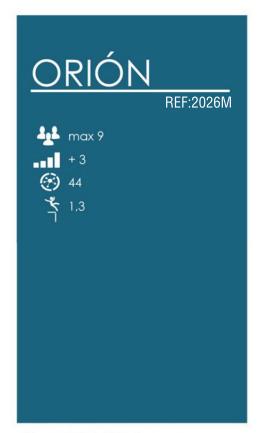

## Serie UNIVERSO

- Madera laminada de pino escandinavo, certificada por PEFC y FSC conforme a la Normativa EN351/EN335. Tratada en autoclave clase de resistencia GL24 (riesgo IV).
- Redes de cuerda armada antivandálica: 16mm, 6 hilos de acero trenzados recubiertos de polipropileno. Conectores de aluminio y plástico.
- Tornillería galvanizada y de acero inoxidable calidad AISI-304.
- Polietileno, polipropileno, poliamida. HDPE, color uniforme, resistente a la intemperie y al cultivo de bacterias y hongos. Por su capacidad elástica actúa como amortiguador de impactos, resultando muy difícil su rotura. No son tóxicos y cumplen con la EN 71.
- Asiento plano de goma EPDM inyectada con refuerzo de aluminio, disponible con juego de cadenas en acero inox 6mm o en acero galvanizado en caliente