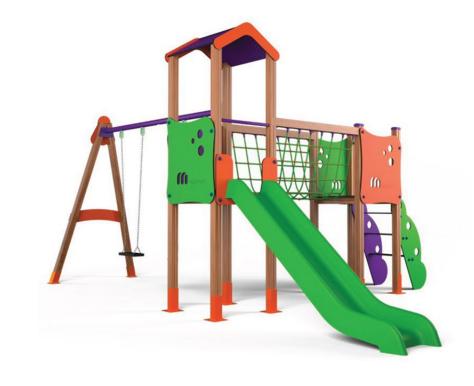

## Serie UNIVERSO

- Madera laminada de pino escandinavo, certificada por PEFC y FSC conforme a la Normativa EN351/EN335. Tratada en autoclave clase de resistencia GL24 (riesgo IV).
- Redes de cuerda armada antivandálica: 16mm, 6 hilos de acero trenzados recubiertos de polipropileno. Conectores de aluminio y plástico.
- Tornillería galvanizada y de acero inoxidable calidad AISI-304.
- Polietileno, polipropileno, poliamida. HDPE, color uniforme, resistente a la intemperie y al cultivo de bacterias y hongos. Por su capacidad elástica actúa como amortiguador de impactos, resultando muy difícil su rotura. No son tóxicos y cumplen con la EN 71.
- Asiento plano de goma EPDM inyectada con refuerzo de aluminio, disponible con juego de cadenas en acero inox 6mm o en acero galvanizado en caliente de 5mm, con grillete en el extremo superior.